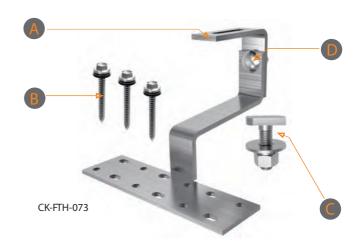

### **Component List**

| Component List qty                   |   |
|--------------------------------------|---|
| A Stainless steel 304 hook           | 1 |
| B 6.3 65mm wooden screw & PDM washer | 3 |
| © M8 №5mm SUS 304 bolt & rail nut &  | 1 |
| SUS washer                           |   |
| Carriage bolt M10 x 25 & hex nut     | 1 |