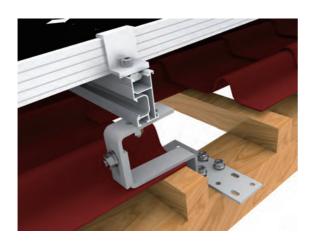

# Adjustable S Tile Mount

CHIKO Adjustable S Tile Hook can be adjustedhorizontally and vertically, which extend the chance where regular S tile hook can't be used.

#### **Features**

- Enables simple, fast and cost-effective installation
- Made of SUS 304
- Highly corrosion resistant surface treatment
- Fasteners and rail nut fully figured to save extra parts purchasing