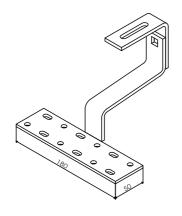

# Adjustable S Tile Mount



CHIKO Adjustable S Tile Hook can be adjustedhorizontally and vertically, which extend the chance where regular S tile hook can't be used.

#### **Features**

- Enables simple, fast and cost-effective installation
- Made of SUS 304
- Highly corrosion resistant surface treatment
- Fasteners and rail nut fully figured to save extra parts purchasing

### **Component List**

| Component List qty                   |   |
|--------------------------------------|---|
| A Stainless steel 304 hook           | 1 |
| B 6.3 65mm wooden screw & PDM washer | 3 |
| © M8 №5mm SUS 304 bolt & rail nut &  | 1 |
| SUS washer                           |   |
| Carriage bolt M10 x 25 & hex nut     | 1 |









## Specification



## Adjustable S Tile Mount Series